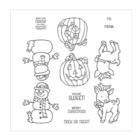

Seasonal Chums Clear-Mount Stamp Set -144948

Price: \$21.00

Basic Black 8-1/2" X 11" Cardstock -121045

Price: \$11.50

Very Vanilla 8-1/2" X 11" Cardstock -101650

Price: \$13.00

Spooky Night Designer Series Paper - 144610