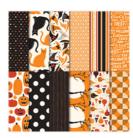

Seasonal Chums Clear-Mount Stamp Set -144948

Price: \$21.00

Basic Black 8-1/2" X 11" Cardstock -121045

Price: \$11.50

Very Vanilla 8-1/2" X 11" Cardstock -101650

Price: \$13.00

Spooky Night Designer Series Paper - 144610