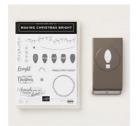

Making Christmas Bright Photopolymer Bundle - 149947

Price: \$35.00

Making Christmas Bright Photopolymer Stamp Set -148046

Price: \$21.00

Christmas Bulb Builder Punch -148013

Price: \$18.00

Layering Circles Dies - 141705