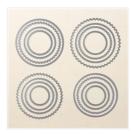

Making Christmas Bright Photopolymer Bundle - 149947

Price: \$35.00

Making Christmas Bright Photopolymer Stamp Set -148046

Price: \$21.00

Christmas Bulb Builder Punch -148013

Price: \$18.00

Layering Circles Dies - 141705