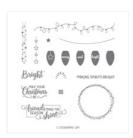

Making Christmas Bright Photopolymer Bundle - 149947

Price: \$35.00

Making Christmas Bright Photopolymer Stamp Set -148046

Price: \$21.00

Christmas Bulb Builder Punch -148013

Price: \$18.00

Layering Circles Dies - 141705