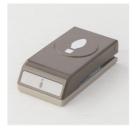

Making Christmas Bright Photopolymer Bundle - 149947

Price: \$35.00

Making Christmas Bright Photopolymer Stamp Set -148046

Price: \$21.00

Christmas Bulb Builder Punch -148013

Price: \$18.00

Layering Circles Dies - 141705