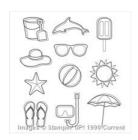

candy@stampcandy.net
https://stampcandy.net

Day At The Beach Clear-Mount Stamp Set -142261

Price: \$19.00

Day At The Beach Wood-Mount Stamp Set -142258

Price: \$27.00

Dragonfly Dreams Photopolymer Stamp Set -142924