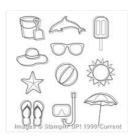

candy@stampcandy.net
https://stampcandy.net

Day At The Beach Clear-Mount Stamp Set -142261

Price: \$19.00

Day At The Beach Wood-Mount Stamp Set -142258

Price: \$27.00

Dragonfly Dreams Photopolymer Stamp Set -142924