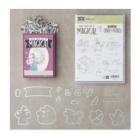

## Supply List

Magical Day Clear-Mount Bundle -145985

Price: \$45.75

Magical Day Wood-Mount Bundle - 145984

Price: \$53.00

Magical Day Clear-Mount Stamp Set -145857

Price: \$22.00

Magical Day Wood-Mount Stamp Set -145854