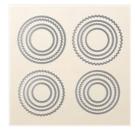

Seasonal Chums Clear-Mount Bundle\* - 146077

Price: \$45.00

Seasonal Chums Wood-Mount Bundle\* - 146076

Price: \$52.00

Big Shot - 143263

Price: \$110.00

Layering Circles
Dies - 141705

Price: \$35.00