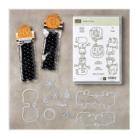

Seasonal Chums Clear-Mount Bundle\* - 146077

Price: \$45.00

Seasonal Chums Wood-Mount Bundle\* - 146076

Price: \$52.00

Big Shot - 143263

Price: \$110.00

Layering Circles
Dies - 141705

Price: \$35.00