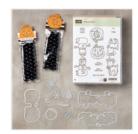

Seasonal Chums Clear-Mount Bundle\* - 146077

Price: \$45.00

Seasonal Chums Wood-Mount Bundle\* - 146076

Price: \$52.00

Big Shot - 143263

Price: \$110.00

Layering Circles
Dies - 141705

Price: \$35.00