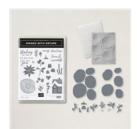

Ringed With Nature Bundle (English) - 159889

Price: \$53.00

Crushed Curry Classic Stampin' Pad - 147087

Price: \$9.00

Evening Evergreen Classic Stampin' Pad - 155576

Sale: \$3.20

Price: \$8.00

Mint Macaron Classic Stampin'