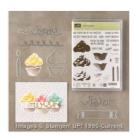

Sweet Cupcake Photopolymer Stamp Set -141498

Sweet Cupcake Photopolymer Bundle - 142232

Whisper White 8-1/2" X 11" Thick Cardstock -140272

Whisper White 8-1/2" X 11" Cardstock -100730

Blushing Bride 8-1/2" X 11" Cardstock -131198

Blushing Bride Classic Stampin' Pad - 131172

Versamark Pad - 102283

Cupcake Cutouts Framelits Dies -141474

Bunch Of Banners Framelits Dies -141488

Layering Circles
Dies - 141705

Stitched Shapes Dies - 145372