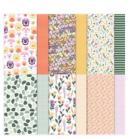

Price: \$13.00

Pansy Petals 12" X 12" (30.5 X 30.5 Cm) Designer Series Paper -155807

**Sale: \$9.20** Price: \$11.50

2021–2023 In Color 6" X 6" (15.2 X 15.2 Cm) Designer Series Paper - 155641

**Sale: \$4.60** Price: \$11.50