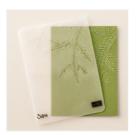

rae@wildwestpaperarts.com https://www.wildwestpaperarts.com

Christmas Pines Photopolymer Stamp Set -142049

Gorgeous Grunge Clear-Mount Stamp Set -130517

Pine Bough Textured Impressions Embossing Folder - 141831