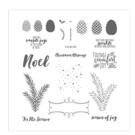

rae@wildwestpaperarts.com https://www.wildwestpaperarts.com

Christmas Pines Photopolymer Stamp Set -142049

Gorgeous Grunge Clear-Mount Stamp Set -130517

Pine Bough Textured Impressions Embossing Folder - 141831