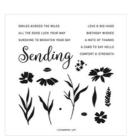

Rustic Metallic Adhesive-Backed Dots - 159082

**Sale: \$6.40** Price: \$8.00

Sending Smiles
Photopolymer
Stamp Set
(English) - 158701

Price: \$22.00