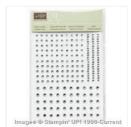

Price: \$36.50

Note Tag Punch - 135860

Price: \$22.00

Cherry Cobbler Classic Stampin' Pad - 126966

Price: \$8.50

Rhinestone Basic Jewels - 119246

Price: \$6.75

Cherry Cobbler Baker's Twine -123125