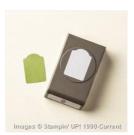

Price: \$36.50

Note Tag Punch - 135860

Price: \$22.00

Cherry Cobbler Classic Stampin' Pad - 126966

Price: \$8.50

Rhinestone Basic Jewels - 119246

Price: \$6.75

Cherry Cobbler Baker's Twine -123125