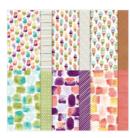

Subtles 6" X 6" (15.2 X 15.2 Cm) Designer Series Paper - 153072

**Sale: \$4.60**Price: \$11.50

Ice Cream Corner Designer Series Paper - 154567

Price: \$11.50

Coastal Cabana 8-1/2" X 11" Cardstock -131297

Price: \$10.00