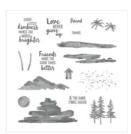

Beautiful Friendship Photopolymer Stamp Set -149252

Waterfront Photopolymer Stamp Set (En) -146386

Whisper White 8-1/2" X 11" Cardstock -100730

Melon Mambo 8-1/2" X 11" Cardstock -115320

Vellum 8-1/2" X 11" Cardstock -101856