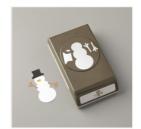

kimqskards@gmail.com www.kimplayswithpaper.com

Snowman Season Photopolymer Stamp Set -150458

Price: \$18.00

Snowman Builder Punch - 150643

**Sale: \$14.40** Price: \$18.00

Balmy Blue Glimmer Paper -153513

**Sale: \$2.50** Price: \$5.00