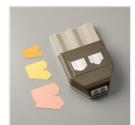

Price: \$28.00

Lovely Labels Pick A Punch - 152883

**Sale: \$14.40** Price: \$24.00

Tuxedo Black Memento Ink Pad -132708

Price: \$8.00

Tuxedo Black Memento Ink Refill - 133456

Price: \$6.50

Basic Black Stampin' Write Marker - 100082