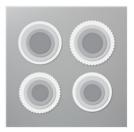

Price: \$11.50

Basic White 8-1/2" X 11" Cardstock -159276

Price: \$13.00

Mini Stampin' Cut & Emboss Machine - 150673

Price: \$66.00

Layering Circles
Dies - 151770

Price: \$35.00

Paper Trimmer - 152392