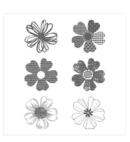

Price: \$6.50

Basic Black Classic Stampin' Pad - 126980

Price: \$5.95

Flower Shop Clear-Mount Stamp Set -130942

Price: \$18.00

Sahara Sand 8-1/2" X 11" Cardstock -121043

Price: \$9.25

Sahara Sand Classic Stampin' Pad - 126976