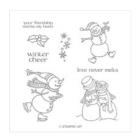

<u>www.thestampinb.com</u>

Spirited Snowmen Clear-Mount Stamp Set -148072

Price: \$19.00

Buffalo Check Clear-Mount Stamp Set -147794

Price: \$15.00

Cherry Cobbler 8-1/2" X 11" Cardstock -119685

Price: \$10.00