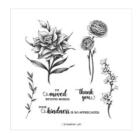

Flowering Blooms Cling Stamp Set (En) - 152575

Price: \$21.00

Basic White 8-1/2" X 11" Cardstock -159276

Price: \$13.00

Purple Posy 8-1/2" X 11" Cardstock -150881

**Sale: \$3.75** Price: \$8.75

Peony Garden Designer Series Paper - 152483