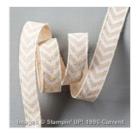

Price: \$16.00

Big Shot - 113439

Price: \$110.00

Wonderful Wreath Framelits Dies -135851

Price: \$25.00

Christmas Greetings Thinlits Dies - 139659

Price: \$17.00

Natural 5/8" Chevron Ribbon -132982