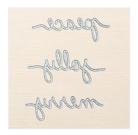

Price: \$16.00

Big Shot - 113439

Price: \$110.00

Wonderful Wreath Framelits Dies -135851

Price: \$25.00

Christmas Greetings Thinlits Dies - 139659

Price: \$17.00

Natural 5/8" Chevron Ribbon -132982