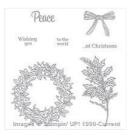

Price: \$8.00

Cherry Cobbler Classic Stampin' Pad - 126966

Price: \$6.50

Cherry Cobbler Stampin' Write Marker - 119681

Price: \$3.50

Old Olive Stampin' Write Marker -100079

Price: \$3.50

Peaceful Wreath Photopolymer Stamp Set -139794