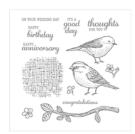

<u>astampingteddy@gmail.com</u> <u>http://stampingincolumbusga.blogspot.com/</u>

Best Birds Photopolymer Stamp Set -141525

Price: \$21.00

Whisper White 8-1/2" X 11" Thick Cardstock -140272

Price: \$8.25

Calypso Coral 8-1/2" X 11" Cardstock -122925