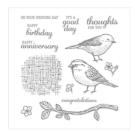

<u>astampingteddy@gmail.com</u> <u>http://stampingincolumbusga.blogspot.com/</u>

Best Birds Photopolymer Stamp Set -141525

Price: \$21.00

Whisper White 8-1/2" X 11" Thick Cardstock -140272

Price: \$8.25

Calypso Coral 8-1/2" X 11" Cardstock -122925