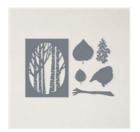

## Supply List

Perched In A Tree Cling Stamp Set (English) - 159791

**Sale: £11.00** Price: £22.00

Framed & Festive Cling Stamp Set (English) - 160888

Price: £22.00

Aspen Tree Dies - 159798

**Sale: £17.00** Price: £34.00