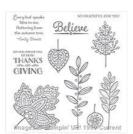

Price: \$14.00

Lighthearted Leaves Photopolymer Stamp Set -139712

Price: \$45.00

Melon Mambo Classic Stampin' Pad - 126948

Price: \$11.50

Melon Mambo Classic Stampin' Ink Refill - 115662

Price: \$9.75

Stampin' Spritzer -126185