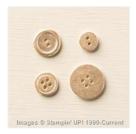

Big Shot Die Framelits Chalk Talk - 129983

Price: \$41.00

Endless Birthday Wishes Photopolymer Stamp Set -140273

Price: \$28.00

Mossy Meadow Classic Stampin' Pad - 133645

Price: \$11.50

Gold Basic Metal Buttons - 133763