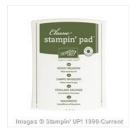

Big Shot Die Framelits Chalk Talk - 129983

Price: \$41.00

Endless Birthday Wishes Photopolymer Stamp Set -140273

Price: \$28.00

Mossy Meadow Classic Stampin' Pad - 133645

Price: \$11.50

Gold Basic Metal Buttons - 133763

Price: \$14.00

Lighthearted Leaves Photopolymer Stamp Set -139712

Price: \$45.00

Melon Mambo Classic Stampin' Pad - 126948

Price: \$11.50

Melon Mambo Classic Stampin' Ink Refill - 115662

Price: \$9.75

Stampin' Spritzer -126185