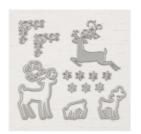

https://craftyduckydoodah.blogspot.co.uk/

Dashing Deer Clear-Mount Stamp Set -147728

Price: £20.00

Detailed Deer Dies - 147915

Price: £32.00

Itty Bitty Christmas Cling Stamp Set (En) - 150513

Price: £20.00

Subtle 3D Embossing Folder - 151775