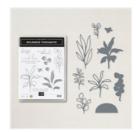

Splendid Day 12" X 12" (30.5 X 30.5 Cm) Specialty **Designer Series** Paper - 159666

Sale: \$2.25 Price: \$15.00

**Splendid Stems** Dies - 159676

Sale: \$8.25

Price: \$34.00

Rectangle Stitched Dies - 151820