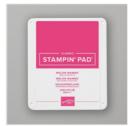

Incredible Like You Photopolymer Stamp Set -148708

Price: \$17.00

Melon Mambo Classic Stampin' Pad - 147051

Price: \$9.00

Pear Pizzazz Classic Stampin' Pad - 147104

Price: \$8.00

Whisper White 8-1/2" X 11" Cardstock -100730