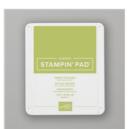

Incredible Like You Photopolymer Stamp Set -148708

Price: \$17.00

Melon Mambo Classic Stampin' Pad - 147051

Price: \$9.00

Pear Pizzazz Classic Stampin' Pad - 147104

Price: \$8.00

Whisper White 8-1/2" X 11" Cardstock -100730