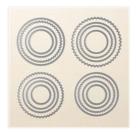

https://galfridaystamping.net

Path Of Petals Photopolymer Stamp Set (En) -149383

Price: \$22.00

Layering Circles
Dies - 141705

Price: \$35.00

Starburst Punch - 143717

Price: \$18.00

Very Vanilla Cut & Ready Card Bases - 135805