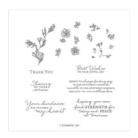

https://galfridaystamping.net

Path Of Petals Photopolymer Stamp Set (En) -149383

Price: \$22.00

Layering Circles
Dies - 141705

Price: \$35.00

Starburst Punch - 143717

Price: \$18.00

Very Vanilla Cut & Ready Card Bases - 135805