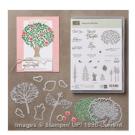

Thoughtful Branches Photopolymer Bundle - 144328

Price: \$52.00

Brights Designer Series Paper Stack - 138434

Price: \$22.00

Whisper White 8-1/2" X 11" Cardstock -100730

Price: \$9.75

Early Espresso 8-1/2" X 11" Cardstock -119686