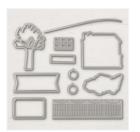

Farmhouse Christmas Photopolymer Bundle - 149941

Price: £41.25

Farmhouse Framelits Dies -147922

Price: £30.00

Farmhouse Christmas Photopolymer Stamp Set -148478

Price: £16.00

Festive Farmhouse 12" X 12" (30.5 X 30.5 Cm) Designer Series Paper -147820