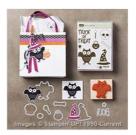

Happy Haunting Designer Series Paper - 139584

Price: \$11.00

And Many More Clear-Mount Stamp Set -134276

Price: \$27.00

And Many More Wood-Mount Stamp Set -134273

Price: \$37.00

Howl-O-Ween Treat Clear-Mount Bundle - 140840

Price: \$38.25

Howl-O-Ween Treat Wood-Mount Bundle - 140839

Price: \$45.00

Basic Black Archival Stampin' Pad - 140931

Price: \$7.00

Washi Label Punch - 138296

Price: \$18.00

1/2" (1.3 Cm) Circle Punch -119869