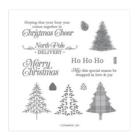

Perfectly Plaid Photopolymer Stamp Set (En) -149418

Price: \$17.00

Pine Tree Punch -149521

**Sale: \$10.80** Price: \$18.00

Sahara Sand 8-1/2" X 11" Cardstock -

121043

**Sale: \$3.70** Price: \$9.25

Classic Christmas 6" X 6" (15.2 X 15.2 Cm) Designer Series Paper -155969