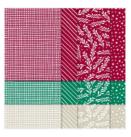

Perfectly Plaid Photopolymer Stamp Set (En) -149418

Price: \$17.00

Pine Tree Punch -149521

**Sale: \$10.80** Price: \$18.00

Sahara Sand 8-1/2" X 11" Cardstock -

121043

**Sale: \$3.70** Price: \$9.25

Classic Christmas 6" X 6" (15.2 X 15.2 Cm) Designer Series Paper -155969