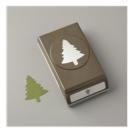

Perfectly Plaid Photopolymer Stamp Set (En) -149418

Price: \$17.00

Pine Tree Punch -149521

**Sale: \$10.80** Price: \$18.00

Sahara Sand 8-1/2" X 11" Cardstock -

121043

**Sale: \$3.70** Price: \$9.25

Classic Christmas 6" X 6" (15.2 X 15.2 Cm) Designer Series Paper -155969