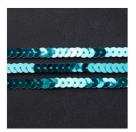

gerine Tango Classic Stampin' Pad - 126946

Price: \$8.50



Daffodil Delight Classic Stampin' Pad - 126944

Price: \$8.50



Old Olive Classic Stampin' Pad -126953

Price: \$8.50



Bermuda Bay Classic Stampin' Pad - 131171

Price: \$8.50



Blackberry Bliss Classic Stampin' Pad - 133642

Price: \$8.00



Wisteria Wonder Classic Stampin' Pad - 126985

Price: \$8.50



Whisper White Craft Stampin' Pad - 101731

Price: \$10.75



Tuxedo Black Memento Ink Pad -132708

Price: \$9.00



Snuggles And Smooches Photopolymer Stamp Set -140326

Price: \$19.95



Whisper White 12" X 12" (30,5 X 30,5 Cm) Cardstock -124302

Price: \$10.50



Chalkboard Paper - 137786

Price: \$9.95



Real Red 8-1/2" X 11" Cardstock -102482

Price: \$13.75



Sweetheart Punch - 133786

Price: \$21.50

## Supply List



Bermuda Bay Sequin Trim -137910

Price: \$6.75