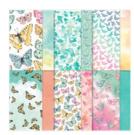

Butterfly Bijou 6" X 6" (15.2 X 15.2 Cm) Designer Series Paper -

156824

Price: \$11.50

Basic White 8-1/2" X 11" Cardstock -159276

Price: \$10.50

Bermuda Bay 8-1/2" X 11" Cardstock -131197

Price: \$9.25

Just Jade 8-1/2" X 11" Cardstock -153079