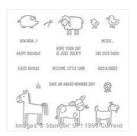

Barnyard Babies Wood-Mount Stamp Set -138664

Price: \$27.00

Barnyard Babies Clear-Mount Stamp Set -139328

Price: \$19.00

Chocolate Chip 8-1/2" X 11" Cardstock -102128

Price: \$8.00

Pacific Point 8-1/2" X 11" Cardstock -111350