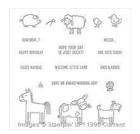

Barnyard Babies Wood-Mount Stamp Set -138664

Price: \$27.00

Barnyard Babies Clear-Mount Stamp Set -139328

Price: \$19.00

Chocolate Chip 8-1/2" X 11" Cardstock -102128

Price: \$8.00

Pacific Point 8-1/2" X 11" Cardstock -111350