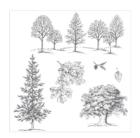

Lovely As A Tree Clear-Mount Stamp Set -127793

Price: £19.00

Tin Of Tags Photopolymer Stamp Set -142180

Price: £19.00

Floral Phrases Clear-Mount Stamp Set -141767

Price: £17.00

Mint Macaron Classic Stampin' Pad - 138326