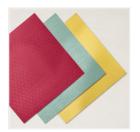

## September Weekly Deals

Sep 27, 2022

Festive Foils 12" X 12" (30.5 X 30.5 Cm) Specialty Designer Series Paper - 159536

**Sale: \$4.00** Price: \$10.00

3/16" (4.8 Mm) Iridescent Trim -159594

**Sale: \$2.25** Price: \$8.00