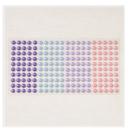

**Sale: \$2.80** Price: \$7.00

Polished Pink 3/8" (1 Cm) Open Weave Ribbon -155714

**Sale: \$2.80** Price: \$7.00

Gilded Leafing - 154560

**Sale: \$5.40** Price: \$9.00

Pastel Pearls - 154571

**Sale: \$3.25** Price: \$6.50