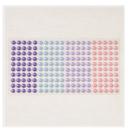

Sale: \$2.80

Price: \$7.00

Polished Pink 3/8" (1 Cm) Open Weave Ribbon -155714

**Sale: \$2.80** Price: \$7.00

Gilded Leafing - 154560

**Sale: \$5.40** Price: \$9.00

Pastel Pearls - 154571

**Sale: \$3.25** Price: \$6.50

Matte Black Dots - 154284

**Sale: \$2.80** Price: \$7.00

Gold 1/4" (6.4 Mm) Shimmer Ribbon -152156

Sale: \$2.80

Price: \$7.00

Copper Foil Sheets - 142020

**Sale: \$4.50** Price: \$5.00