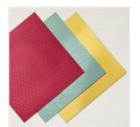

## September Weekly Deals

Sep 27, 2022

Festive Foils 12" X 12" (30.5 X 30.5 Cm) Specialty Designer Series Paper - 159536

**Sale: \$4.00** Price: \$10.00

3/16" (4.8 Mm) Iridescent Trim -159594

**Sale: \$2.25** Price: \$8.00