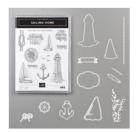

Sailing Home Bundle - 151066

Price: \$50.25

Come Sail Away Designer Series Paper - 149481

Price: \$11.50

Whisper White 8-1/2" X 11" Cardstock -

100730 Price: \$9.75

Night Of Navy 8-1/2" X 11" Cardstock -100867