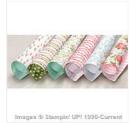

## Supply List

Suite Sayings Clear-Mount Stamp Set -140712

Price: \$21.00

Suite Sayings Wood-Mount Stamp Set -140709

Price: \$29.00

Whisper White 8-1/2" X 11" Thick Cardstock -140272

Price: \$8.25

It's My Party Designer Series Paper Stack -140552

Price: \$26.00

Polka Dot Textured Impressions Embossing Folder - 133739

Price: \$7.50

Botanical Builder Framelits Dies -140625

Price: \$33.00

Itty Bitty Accents
Punch Pack 133787

Price: \$17.00

Birthday Bouquet Designer Series Paper - 140557