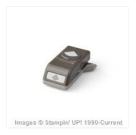

Price: \$23.00

1/2" (1.3 Cm) Circle Punch -119869

Price: \$6.00

Project Life Corner Punch - 135346

Price: \$8.00

Paper Snips Scissors - 103579

Price: \$12.00

Brights Stampin' Write Markers -131259