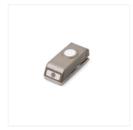

Price: \$23.00

1/2" (1.3 Cm) Circle Punch -119869

Price: \$6.00

Project Life Corner Punch - 135346

Price: \$8.00

Paper Snips Scissors - 103579

Price: \$12.00

Brights Stampin' Write Markers -131259