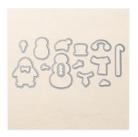

Price: \$3.25

Basic Black Archival Stampin' Pad - 140931

Price: \$7.00

Basic Black Archival Stampin' Ink Refill - 140928

Price: \$5.50

Big Shot - 143263

Price: \$110.00

Snow Friends Framelits Dies -139664