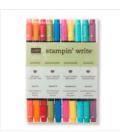

Price: \$23.00

1/2" (1.3 Cm) Circle Punch -119869

Price: \$6.00

Project Life Corner Punch - 135346

Price: \$8.00

Paper Snips Scissors - 103579

Price: \$12.00

Brights Stampin' Write Markers -131259

Price: \$29.00

Fine-Tip Glue Pen - 138309

Price: \$7.25