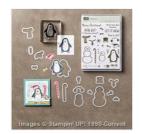

Price: \$3.25

Basic Black Archival Stampin' Pad - 140931

Price: \$7.00

Basic Black Archival Stampin' Ink Refill - 140928

Price: \$5.50

Big Shot - 143263

Price: \$110.00

Snow Friends Framelits Dies -139664