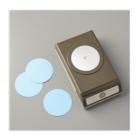

Price: \$27.00

angelsofjoy@gmail.com Http://www.devotedstamper.com

Hello You Thinlits Dies - 137363

Price: \$25.00

Gift Card Envelope & Trims Thinlits Dies - 135854

Price: \$33.00

2" (5.1 Cm) Circle Punch - 133782

Price: \$23.00

1/2" (1.3 Cm) Circle Punch -119869

Price: \$6.00

Project Life Corner Punch - 135346

Price: \$8.00

Paper Snips Scissors - 103579

Price: \$12.00

Brights Stampin' Write Markers -131259