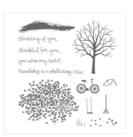

## Supply List

Always An Adventure Wood-Mount Bundle -142327

Price: \$58.50

Sheltering Tree Photopolymer Stamp Set -137163

Price: \$32.00

Whisper White 8-1/2" X 11" Cardstock -100730

Price: \$13.25

Old Olive 8-1/2" X 11" Cardstock -100702