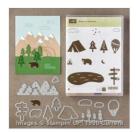

## Supply List

Always An Adventure Wood-Mount Bundle -142327

Price: \$58.50

Sheltering Tree Photopolymer Stamp Set -137163

Price: \$32.00

Whisper White 8-1/2" X 11" Cardstock -100730

Price: \$13.25

Old Olive 8-1/2" X 11" Cardstock -100702