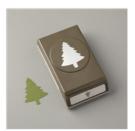

Price: \$17.00

Mossy Meadow 3/16" (4.8 Mm) Braided Linen Trim - 154298

**Sale: \$2.80** Price: \$7.00

Pine Tree Punch - 149521

**Sale: \$10.80** Price: \$18.00

Rectangle Stitched Dies - 151820

**Sale: \$24.50**Price: \$35.00