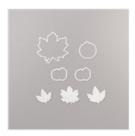

Gather Together Bundle - 153036

Price: \$38.50

Gather Together Photopolymer Stamp Set -150589

Price: \$17.00

Gathered Leaves Dies - 150662

Price: \$26.00

Very Vanilla 8-1/2" X 11" Thick

Cardstock -