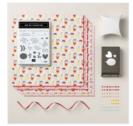

## Supply List

Bee Mine Suite Collection (English) - 162560

Price: \$75.00

Bee My Valentine Bundle (English) -162554

Price: \$38.50

Bee My Valentine Photopolymer Stamp Set (English) - 162547 Price: \$21.00

Price: \$8.00

Bee Mine 12" X 12" (30.5 X 30.5 Cm) Designer Series Paper -162546

Price: \$12.50

Basic White 8-1/2"

Sweet Sorbet 8-1/2" X 11"

1/2" X 11" Cardstock -159268 Price: \$10.00