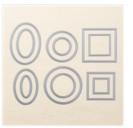

Price: \$11.00

Springtime Impressions Dies -146326

Price: \$29.00

Whisper White Narrow Note Cards & Envelopes -145583

Price: \$8.00

Shaded Spruce 8-1/2" X 11" Cardstock -146981

Price: \$11.50

Layering Ovals Dies - 141706

Price: \$35.00

Whisper White 8-1/2" X 11" Cardstock -100730

Price: \$9.75

Stitched Shapes Dies - 145372

Price: \$30.00

Shaded Spruce Classic Stampin' Pad - 147088

Price: \$9.00

Metallic Ribbon Combo Pack -146329