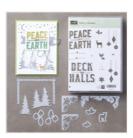

## Supply List

Carols Of Christmas Clear-Mount Bundle\* -146037

Price: \$45.00

Carols Of Christmas Clear-Mount Stamp Set\* - 144804

Price: \$20.00

Carols Of Christmas Wood-Mount Bundle\* -146036

Price: \$52.00

Carols Of Christmas Wood-Mount Stamp Set\* - 144801

Price: \$28.00

Night Of Navy 8-1/2" X 11" Cardstock -100867

Price: \$10.00

Whisper White 8-1/2" X 11" Cardstock -100730

Price: \$9.75

Whisper White Craft Stampin' Ink Refill - 101780