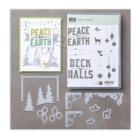

## Supply List

Carols Of Christmas Clear-Mount Bundle\* -146037

Price: \$45.00

Carols Of Christmas Clear-Mount Stamp Set\* - 144804

Price: \$20.00

Carols Of Christmas Wood-Mount Bundle\* -146036

Price: \$52.00

Carols Of Christmas Wood-Mount Stamp Set\* - 144801

Price: \$28.00

Night Of Navy 8-1/2" X 11" Cardstock -100867

Price: \$10.00

Whisper White 8-1/2" X 11" Cardstock -100730

Price: \$9.75

Whisper White Craft Stampin' Ink Refill - 101780