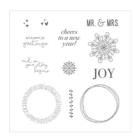

buckeyeinklings.com

Cheers To The Year Clear-Mount Stamp Set\* -144928

Price: \$18.00

Cheers To The Year Wood-Mount Stamp Set\* -144925

Price: \$25.00

Foil Snowflakes\* - 144642

Price: \$6.00

2" (5.1 Cm) Circle Punch - 133782