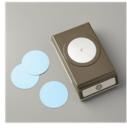

buckeyeinklings.com

Cheers To The Year Clear-Mount Stamp Set\* -144928

Price: \$18.00

Cheers To The Year Wood-Mount Stamp Set\* -144925

Price: \$25.00

Foil Snowflakes\* - 144642

Price: \$6.00

2" (5.1 Cm) Circle Punch - 133782