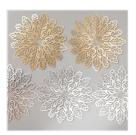

buckeyeinklings.com

Cheers To The Year Clear-Mount Stamp Set\* -144928

Price: \$18.00

Cheers To The Year Wood-Mount Stamp Set\* -144925

Price: \$25.00

Foil Snowflakes\* - 144642

Price: \$6.00

2" (5.1 Cm) Circle Punch - 133782