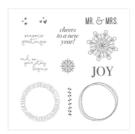

buckeyeinklings.com

Cheers To The Year Clear-Mount Stamp Set\* -144928

Price: \$18.00

Cheers To The Year Wood-Mount Stamp Set\* -144925

Price: \$25.00

Foil Snowflakes\* - 144642

Price: \$6.00

2" (5.1 Cm) Circle Punch - 133782