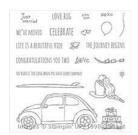

Beautiful Ride Photopolymer Stamp Set -140738

Price: £15.00

Timeless Textures Wood-Mount Stamp Set -140514

Price: £26.00

Cherry Cobbler A4
Cardstock 121681

Price: £10.75

Strawberry Slush Classic Stampin' Pad - 131178