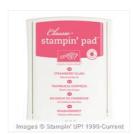

Beautiful Ride Photopolymer Stamp Set -140738

Price: £15.00

Timeless Textures Wood-Mount Stamp Set -140514

Price: £26.00

Cherry Cobbler A4
Cardstock 121681

Price: £10.75

Strawberry Slush Classic Stampin' Pad - 131178

Price: £4.95

Basic Gray Classic Stampin' Pad -126981

Price: £4.95

Soft Sky Classic Stampin' Pad -131181

Price: £6.00

Crumb Cake Stampin Write Marker - 120967

Price: £2.95

Aqua Painters - 103954