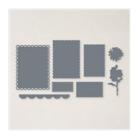

Rectangle Stitched Dies - 151820

**Sale: \$24.50** Price: \$35.00

Soft Succulent 3/8" (1 Cm) Open Weave Ribbon -155780

**Sale: \$2.80** Price: \$7.00

Scalloped Contours Dies -155560

**Sale: \$24.50** Price: \$35.00