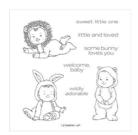

<u>Jayne2216@yahoo.com</u> <u>https://galfridaystamping.net</u>

Wildly Adorable Cling Stamp Set -155468

Price: \$21.00

Scalloped Contours Dies -155560

**Sale: \$24.50** Price: \$35.00

Stitched So Sweetly Dies -151690